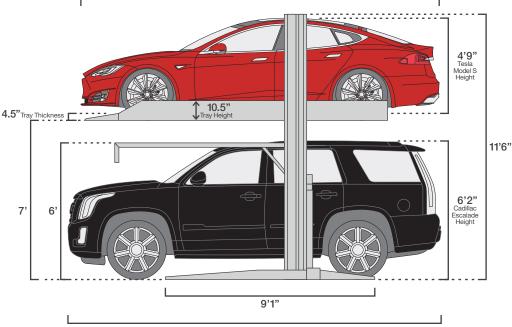

## SIDE VIEW

16'4" Tesla Model S Length

17'Cadillac Escalade Length

\*Drawings not to scale

Save time and money by pulling your building permit with our LARR # in your plans! Simply place LARR #: 930547 within each parking stall that will include a parking lift.

Please refer to your local building departments parking lot requirements for stall height and width requirements.