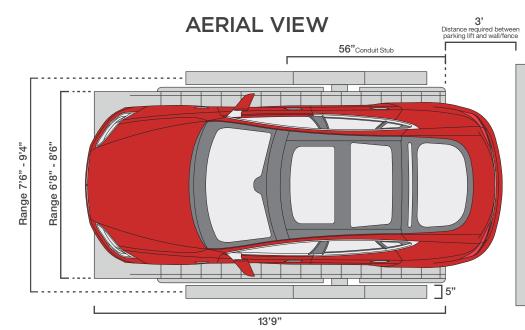

Please refer to your local building departments parking lot requirements for stall height and width requirements.